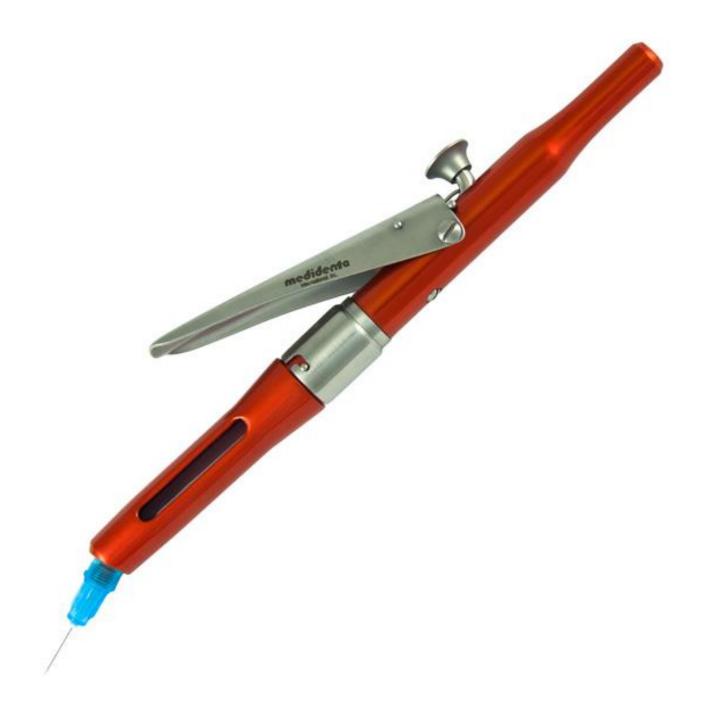

## MediJECT - The Professional's Choice INTRA LIGAMENTRY SYRINGE

For

a.Local Anesthesia of a Single upper or lower tooth

b.Pedodontia-avoids numbness and therefore a possible trauma to lip, tongue or cheek

## Details:

- Unique ratchet design for smooth delivery of anesthesia
- Removable headpiece with angled threaded nozzle
- Servo-closing lever for optimal control and support for index finger
- Multiplies your strength nine times
- •

## Features:

- Automatic limitation of the power pressure
- No back pressure
- Single tooth anesthesia
- Supports regional block anesthesia
- Eliminates risk of haematoma
- Autoclavable

BIO VISION MEDICAL SYSTEMS Old # 45 (New #103), 1<sup>st</sup> Floor, St. Mary's Road, Abhiramapuram, Chennai – 600 018& Tel: 2461 8393 Telefax: 91-44-24618393 E-mail: biovisionmedicalsystems@gmail.com