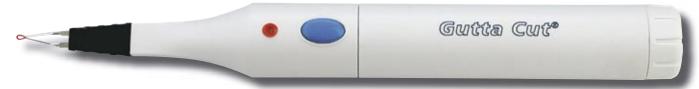

## **GuttaCut®**

Cordless device with interchangeable inserts for fast, precise and safe cutting of excess guttapercha points.

- The loop on the cutting tip provides easy access to the cavity and catches the excess guttapercha exactly at the canal orifice and precisely cuts it off.
- The instrument is inserted cold and by pressing the button the tip of the insert heats up at an instant. When button is released, the tip cools down within seconds.
- The hot cutting avoids an unintentional loosening of the filling material.
- Gutta Cut<sup>®</sup> is always at your service, no preparation time or pre-heating required
- Up to 80 cuts per battery charge. Fast recharging of the Ni-Cd power battery in the basic station.
- Chairside, only the cordless hand piece is required, not the charging unit.

## **GuttaCut®**