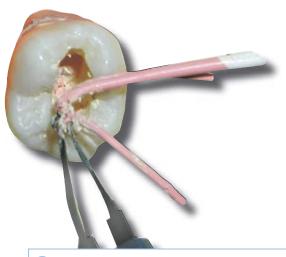

## comfortable and time-saving

- 2 Heat up and cut off all excess guttapercha at the canal access
- 3 Release button and withdraw the cold instrument with clinging guttapercha.

4 Done.