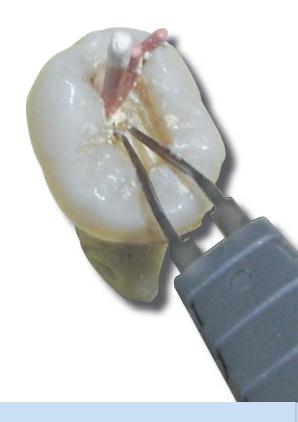

## comfortable and time-saving

- 2 Heat up and cut off all excess guttapercha at the canal access
- 3 Release button and withdraw the cold instrument with clinging guttapercha.

4 Done.