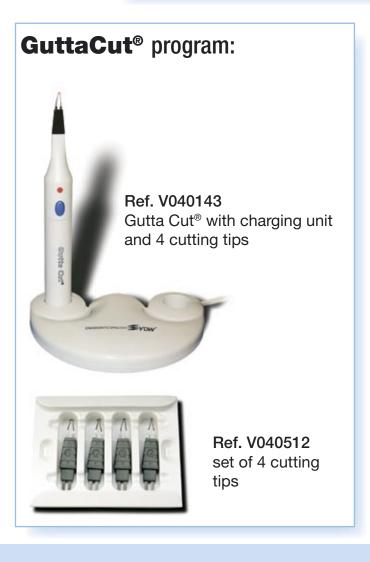

## **GuttaCut®**

Cordless device with interchangeable inserts for fast, precise and safe cutting of excess guttapercha points.

- The loop on the cutting tip provides easy access to the cavity and catches the excess guttapercha exactly at the canal orifice and precisely cuts it off.
- The instrument is inserted cold and by pressing the button the tip of the insert heats up at an instant. When button is released, the tip cools down within seconds.
- The hot cutting avoids an unintentional loosening of the filling material.
- Gutta Cut<sup>®</sup> is always at your service, no preparation time or pre-heating required
- Up to 80 cuts per battery charge. Fast recharging of the Ni-Cd power battery in the basic station.
- Chairside, only the cordless hand piece is required, not the charging unit.

Various instrument tips (inserts) are available.

They are autoclavable for repeated use.

VW000098 Rev. 1/30.9.02