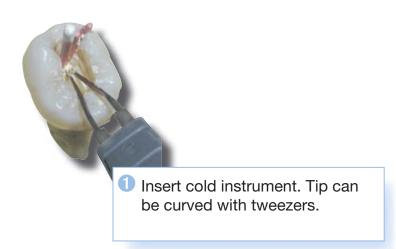

## comfortable and time-saving

- 2 Heat up and cut off all excess guttapercha at the canal access
- 3 Release button and withdraw the cold instrument with clinging guttapercha.

4 Done.