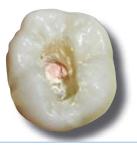

## comfortable and time-saving

- 2 Heat up and cut off all excess guttapercha at the canal access
- 3 Release button and withdraw the cold instrument with clinging guttapercha.

4 Done.